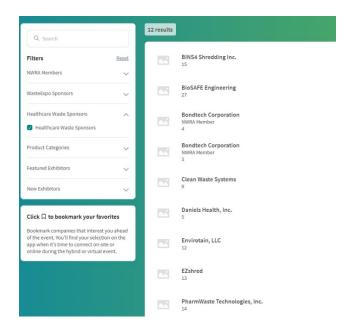

## **New Event Platform**

The <u>Exhibitor Center</u> is a central resource that features the Exhibitor List for WasteExpo and enables attendees to connect directly with exhibitors. The Healthcare Waste Tabletop Sponsors will be included and have a filter to a separate list. This means you can include more information about your company online. This is an example of what attendees will see.